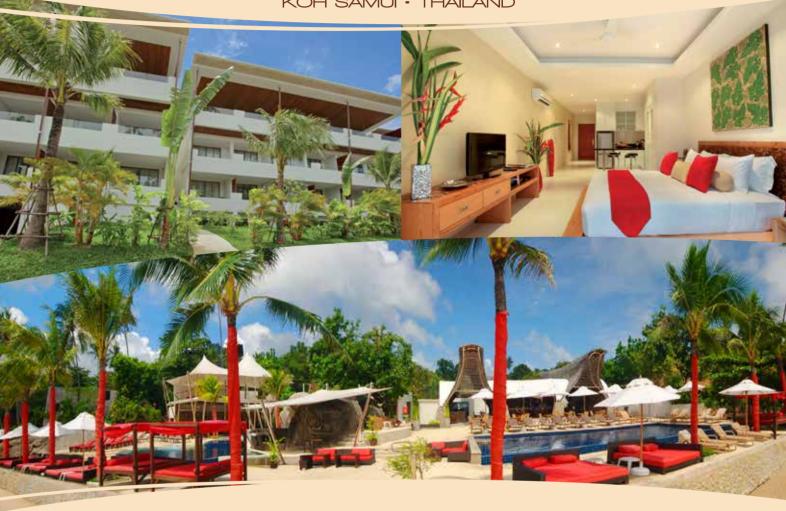

# Guaranteed 6.00% net cash return per annum <u>plus</u> 30 days free stay each year at Koh Samui's premier beach destination!

- Deluxe Club Suite US \$195,000
- 30 days free use per annum
- Guaranteed net annual return of 6.00% for first 5 years
- Construction completed start earning and enjoying NOW!
- Usage days can be gifted to friends and family
- Apartment area including balcony 55 sqm. (590 sqft)
- Full furniture pack included
- Straightforward ownership
- Limited availability enquire now!