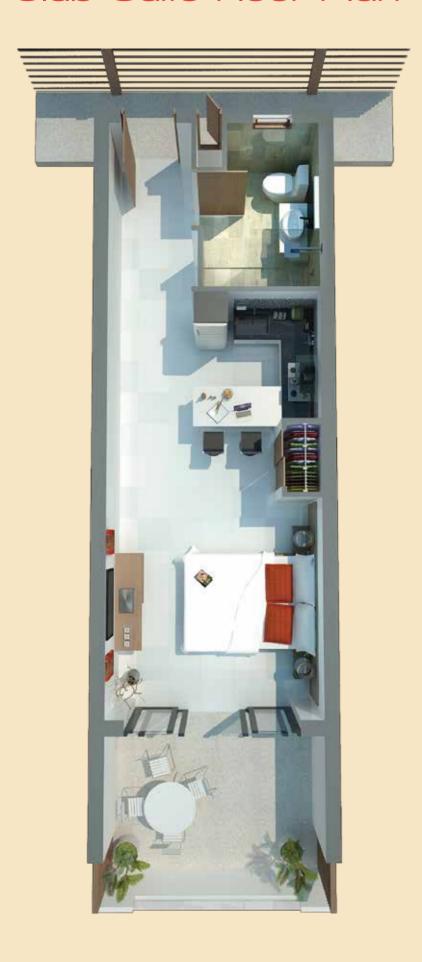

y other people?

The investor can transfer some or all of their 30 days to friends and family, or they can be used for sales or other corporate incentives.

# What are the key benefits of sole ownership at Beach Republic?

- Guaranteed cash return of 6.00%
- Straightforward ownership
- 30 days complimentary use each year
- Annual cash dividends
- Secure investment with respected management

# Can owners decorate their Club Suite in any way they like?

As the owners' units are rented out to other guests, they must remain decorated in the same style as the other rooms.

# Can the property be transferred to another party?

The owner's property can be sold, willed, or gifted to family and others.

To request more information, please contact info@clairebrownrealty.com

# Club Suite Floor Plan